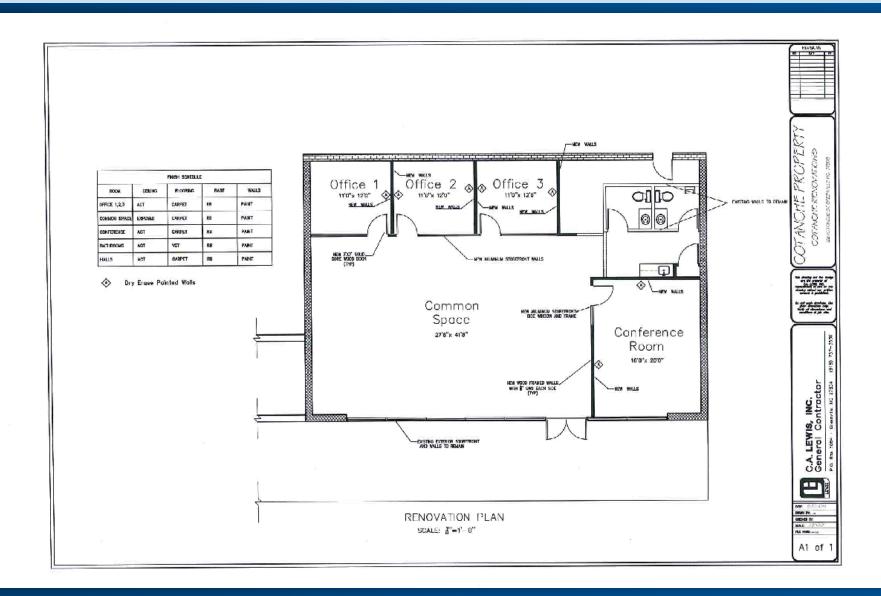

## **PROPERTY HIGHLIGHTS**

Well located in a downtown setting with excellent visibility and close proximity to ECU and the Courthouses

- ◆ 2400 +/- Square Feet
- Onsite Parking
- Newly Upfitted
- ◆ 2 Blocks from ECU
- 3 Blocks from Student Housing
- Backs Up to the Federal & County Courthouses
- Zoned CD (Downtown Commercial)