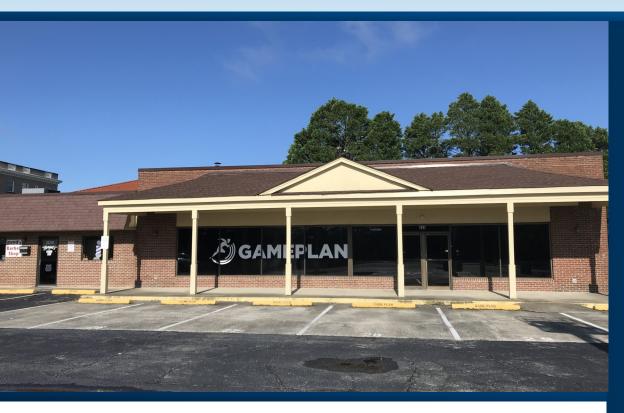

#### 220 COTANCHE STREET, GREENVILLE, NC 27834

Parcel Number 77271

## **PROPERTY HIGHLIGHTS**

Well located in a downtown setting with excellent visibility and close proximity to ECU and the Courthouses

- ◆ 2400 +/- Square Feet
- Onsite Parking
- Newly Upfitted
- ◆ 2 Blocks from ECU
- 3 Blocks from Student Housing
- Backs Up to the Federal & County Courthouses
- Zoned CD (Downtown Commercial)